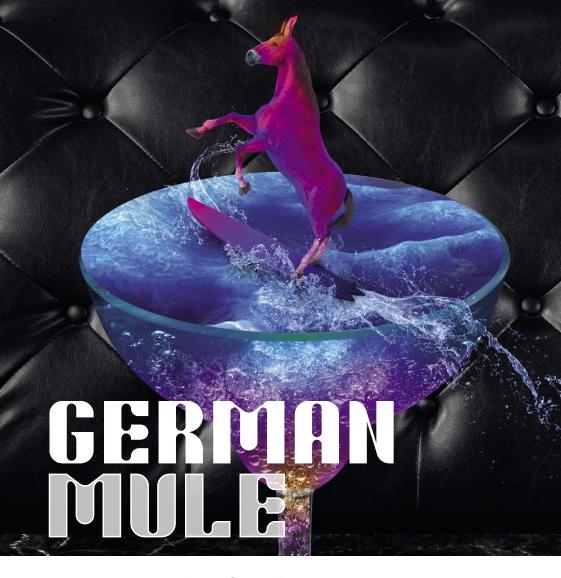

### GERMAN MULE TAKIN' THE WAVE

The German mule, on her surfboard, sails the seas of imagination. A metaverse whose limits are the circular edges of a cocktail glass and whose bottom reaches the abysses of dreams and desires.