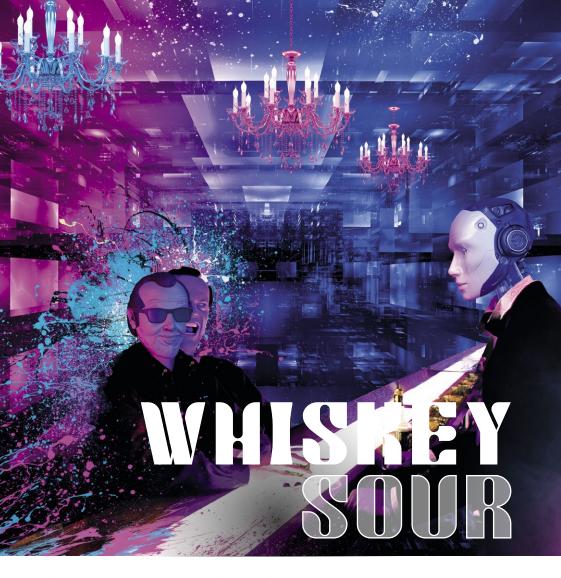

#### THE SHINING OF A DREAM IN THE METAVERSE

Jack sat at the empty metaverse bar and ordered a Whiskey Sour from Lloyd, his virtual bartender. At the first sip, sensations overcame his senses: an aura of colours surrounded him, a surreal holographic light took over the place and his mind was invaded by multiple ideas and simultaneous daydreams.