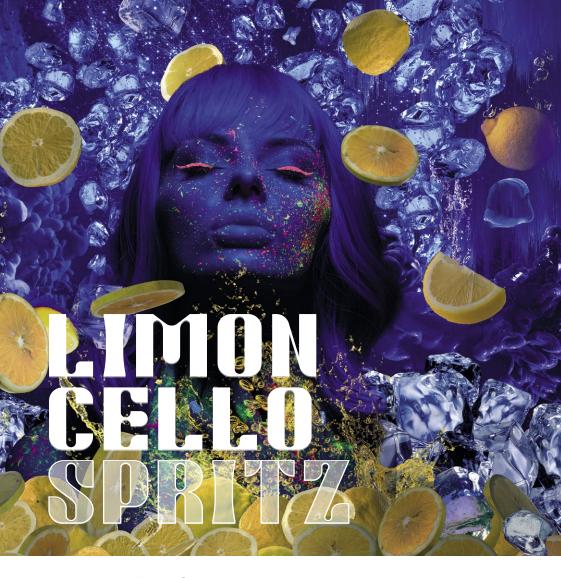

Limoncello, Tonic, Sparkling Wine

#### A LIMONCELLO BATH IN THE DARK

In some corner of the metaverse, a silhouette moves through the lemon tides as a fish moves through the universe: floating through time, amidst an aura of quantum dreams and flashes that break through the darkness.