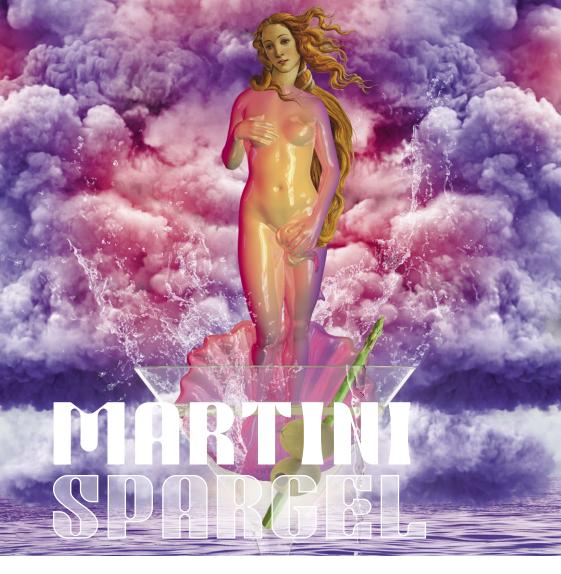

#### **BIRTH OF VENUS ON THE METAVERSE**

On a bed of asparagus, a cocktail glass appears, and from it, a Venus is born. Split in two: the celestial Venus, made of energy and pixels, and the earthly Venus, made of flesh and temptation.