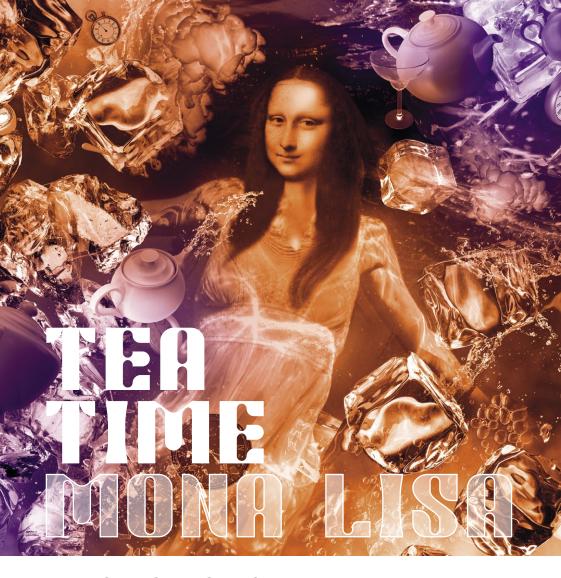

### DIVING INTO THE DEPTHS OF ICED TEA

After hundreds of years, the Mona Lisa has escaped from her two-dimensional prison and plunged into the metaverse, where she has transformed into a being full of life, thirsty for experience and sensations.