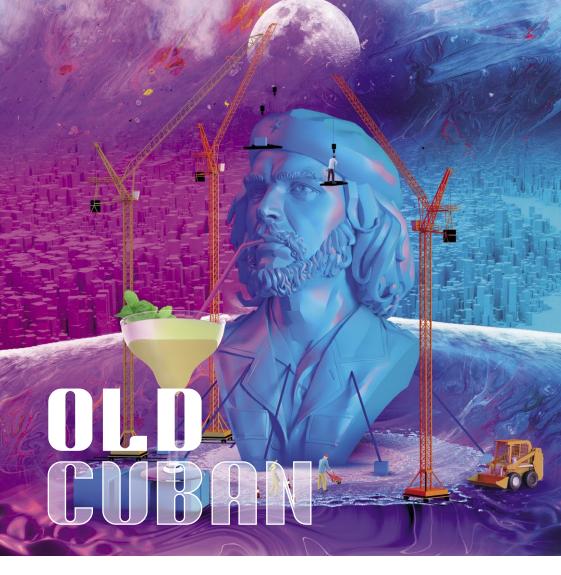

Havana Club, Vermouth, Sparkling Wine

# BETTER TO DRINK STANDING THAN TO DRINK ON YOUR KNEES

In the old Cuba of the metaverse we have built a large figure of Che Guevara and, like a Golem, we have brought him to life so that he can taste the cocktail that has been created in honour of the island he loved so much. As he tasted the first sips his eyes widened and exhaled excitement.