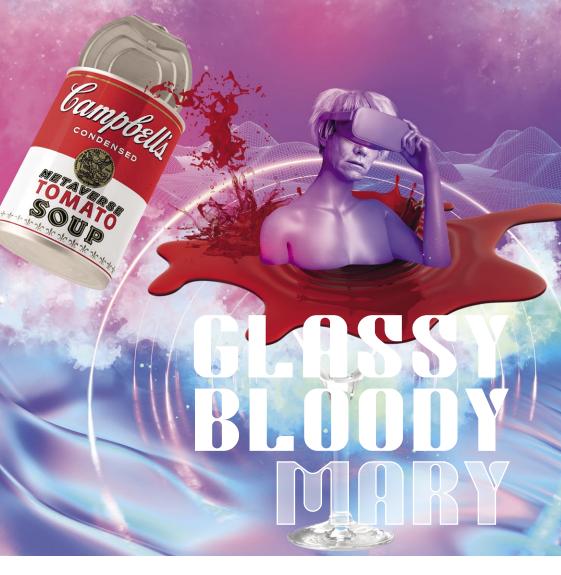

#### **METAVERSE TOMATO SOUP**

Andy puts on his virtual reality goggles transforming into an avatar half submerged in a lake of Campbell's tomato soup.

Lemon Grass, Ginger, Green Cardamon