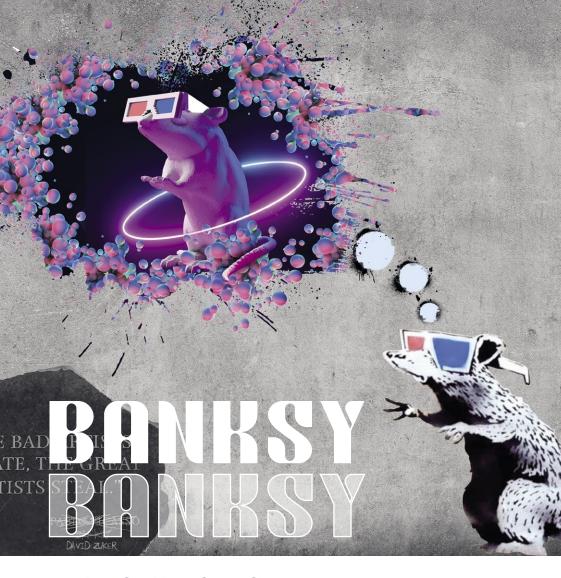

#### BANKSY'S RAT DISCOVERS THE METAVERSE

After 15 years trapped in a wall in Utah, Banksy's rat has discovered a space-time hole that leads him to the metaverse. Now he can break out of the two dimensions in which he was locked and explore a three-dimensional world full of fun and dreams.