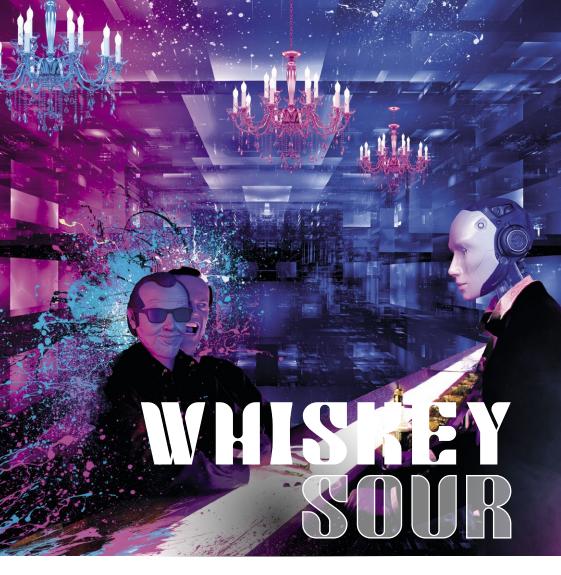

#### THE SHINING OF A DREAM IN THE METAVERSE

Jack sat at the empty metaverse bar and ordered a Whiskey Sour from Lloyd, his virtual bartender. At the first sip, sensations overcame his senses: an aura of colours surrounded him, a surreal holographic light took over the place and his mind was invaded by multiple ideas and simultaneous daydreams.