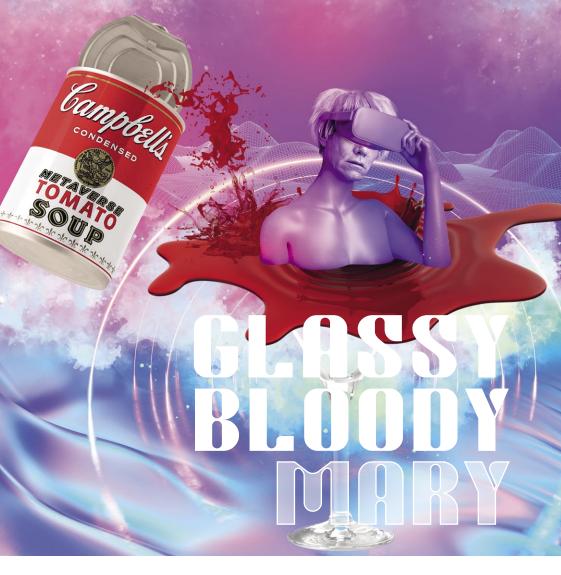

Tomato Water, Serrano Peppers, Citrus Vodka

13

**METAVERSE TOMATO SOUP** Andy puts on his virtual reality goggles transforming into an avatar half submerged in a lake of Campbell's tomato soup.

Lemon Grass, Ginger, Green Cardamon