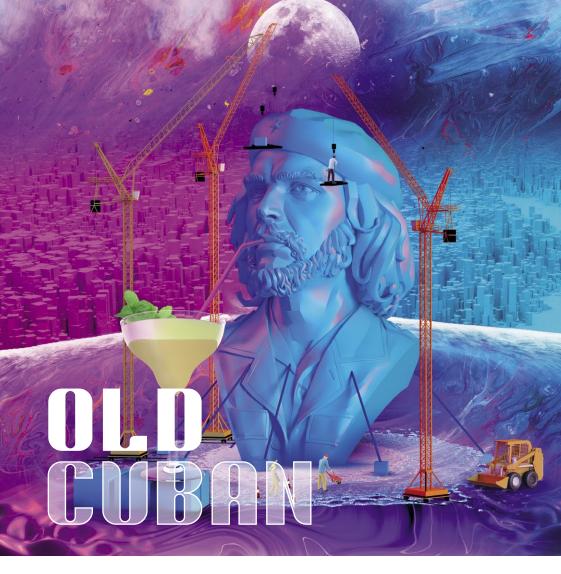

Rum, Vermouth, Sparkling Wine

17

#### BETTER TO DRINK STANDING THAN TO DRINK ON YOUR KNEES

In the old Cuba of the metaverse we have built a large figure of Che Guevara and, like a Golem, we have brought him to life so that he can taste the cocktail that has been created in honour of the island he loved so much. As he tasted the first sips his eyes widened and exhaled excitement.