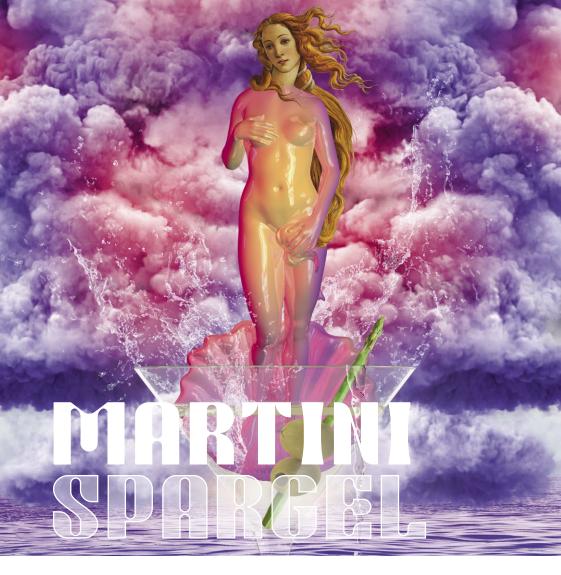

Gin, Vermouth, Olive, Asparagus

16

**BIRTH OF VENUS ON THE METAVERSE** On a bed of asparagus, a cocktail glass appears, and from it, a Venus is born. Split in two: the celestial Venus, made of energy and pixels, and the earthly Venus, made of flesh and temptation.