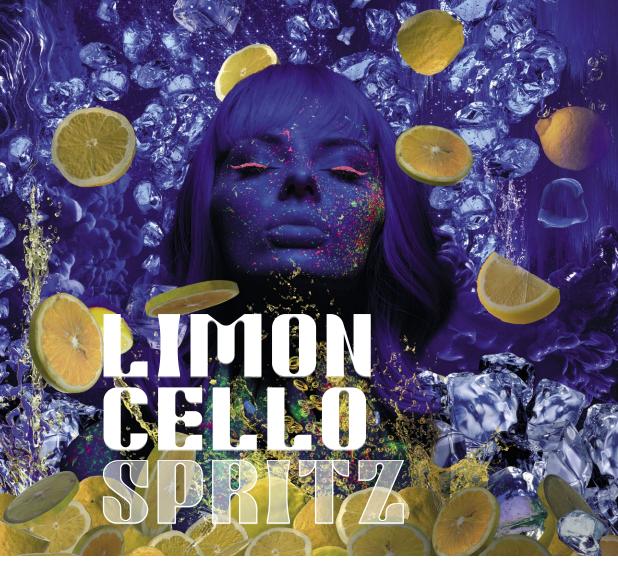

Limoncello, Tonic, Sparkling Wine

14

#### A LIMONCELLO BATH IN THE DARK

In some corner of the metaverse, a silhouette moves through the lemon tides as a fish moves through the universe: floating through time, amidst an aura of quantum dreams and flashes that break through the darkness.