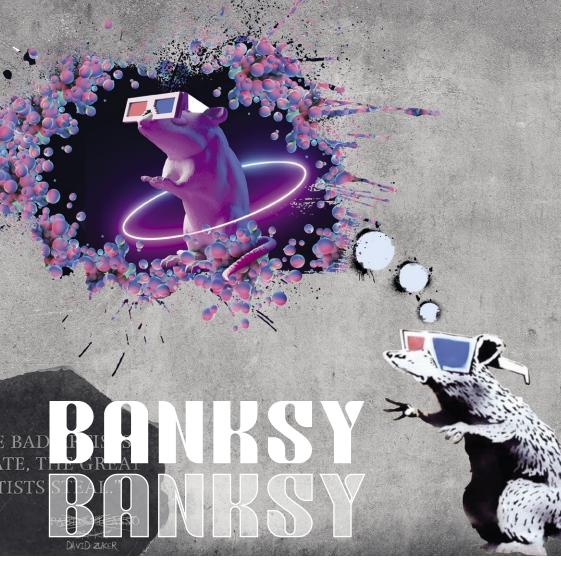

#### BANKSY'S RAT DISCOVERS THE METAVERSE

After 15 years trapped in a wall in Utah, Banksy's rat has discovered a space-time hole that leads him to the metaverse. Now he can break out of the two dimensions in which he was locked and explore a three-dimensional world full of fun and dreams.