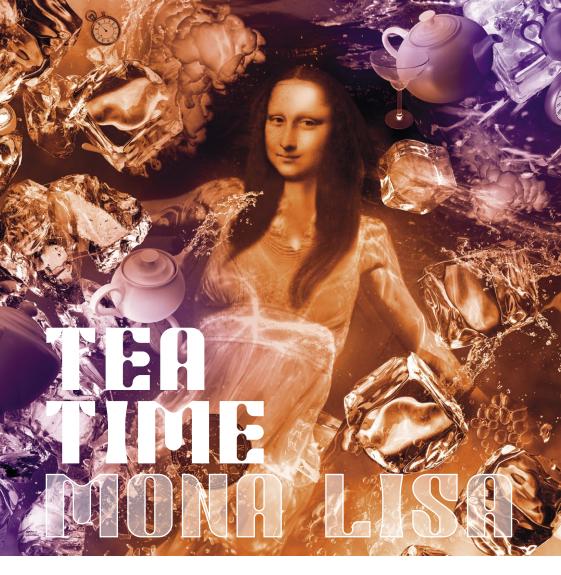

#### DIVING INTO THE DEPTHS OF ICED TEA After

hundreds of years, the Mona Lisa has escaped from her twodimensional prison and plunged into the metaverse, where she has transformed into a being full of life, thirsty for experience and sensations.