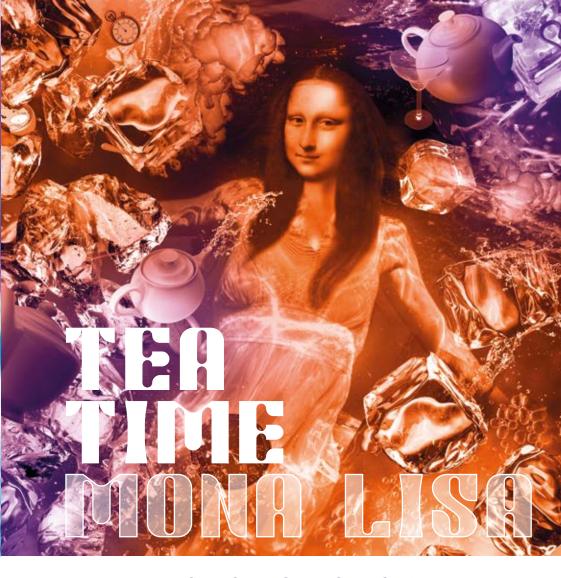

# DIVING INTO THE DEPTHS OF ICED TEA

After hundreds of years, the Mona Lisa has escaped from her two-dimensional prison and plunged into the metaverse, where she has transformed into a being full of life, thirsty for experience and sensations.