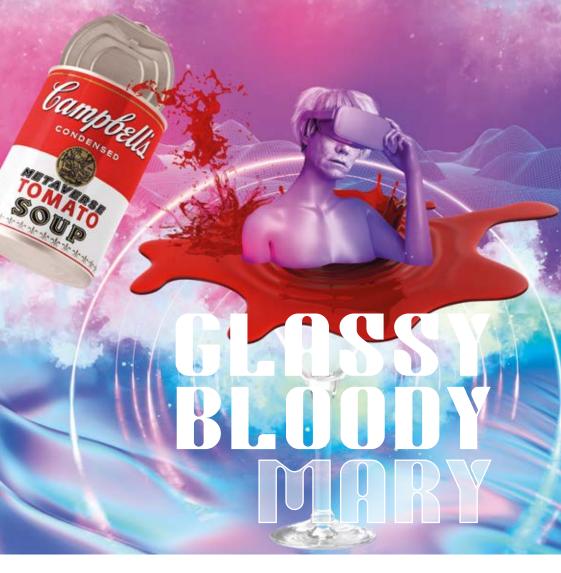

# **METAVERSE TOMATO SOUP**

Andy puts on his virtual reality goggles transforming into an avatar half submerged in a lake of Campbell's tomato soup.

Homemade Lemon Grass Syrup, Ginger, Green Cardamon

14.5