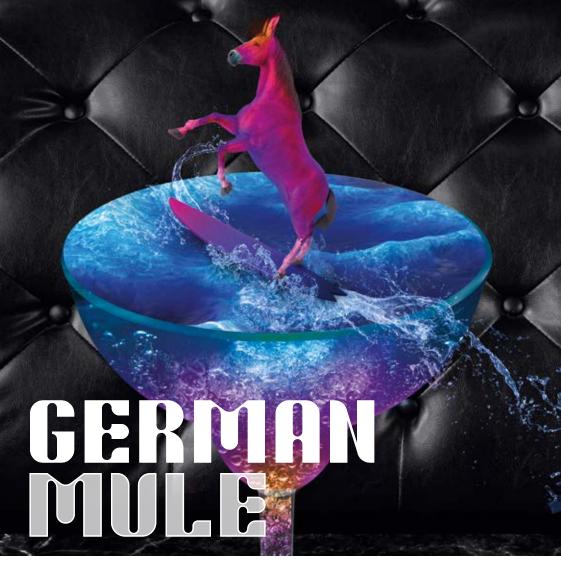

# GERMAN MULE TAKIN' THE WAVE

The German mule, on her surfboard, sails the seas of imagination. A metaverse whose limits are the circular edges of a cocktail glass and whose bottom reaches the abysses of dreams and desires.