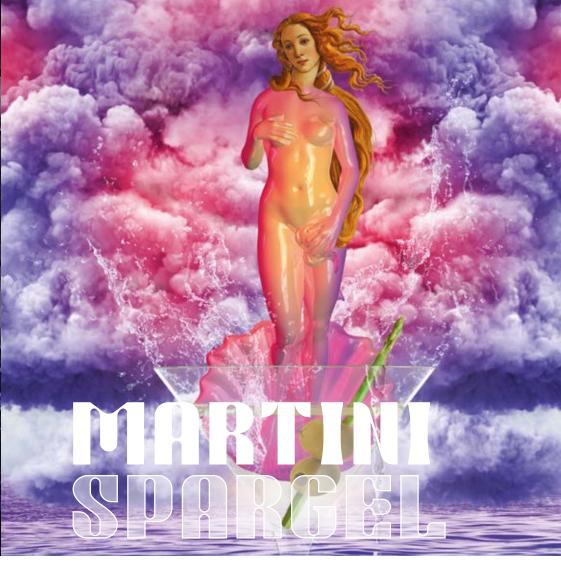

### BIRTH OF VENUS ON THE METAVERSE

On a bed of asparagus, a cocktail glass appears, and from it, a Venus is born. Split in two: the celestial Venus, made of energy and pixels, and the earthly Venus, made of flesh and temptation.