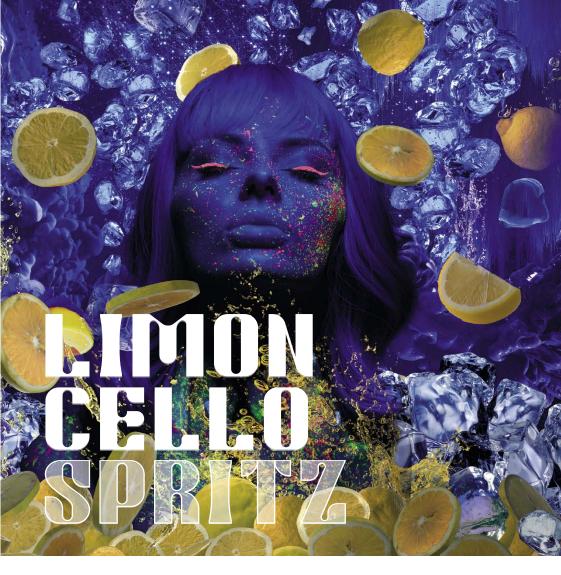

### A LIMONCELLO BATH IN THE DARK

In some corner of the metaverse, a silhouette moves through the lemon tides as a fish moves through the universe: floating through time, amidst an aura of quantum dreams and flashes that break through the darkness.

Rum, Vermouth, Sparkling Wine

18