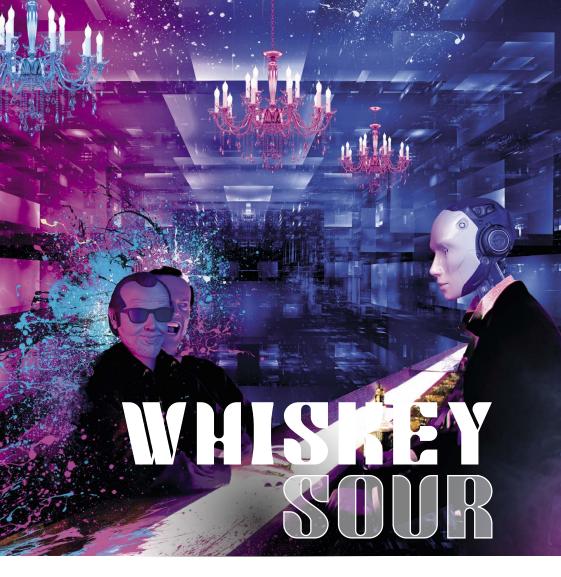

### THE SHINING OF A DREAM IN THE METAVERSE

Jack sat at the empty metaverse bar and ordered a Whiskey Sour from Lloyd, his virtual bartender. At the first sip, sensations overcame his senses: an aura of colours surrounded him, a surreal holographic light took over the place and his mind was invaded by multiple ideas and simultaneous daydreams.