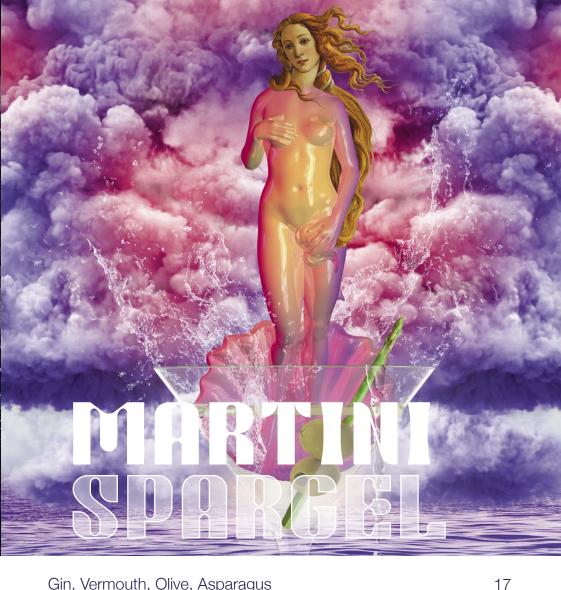

### BIRTH OF VENUS ON THE METAVERSE

On a bed of asparagus, a cocktail glass appears, and from it, a Venus is born. Split in two: the celestial Venus, made of energy and pixels, and the earthly Venus, made of flesh and temptation.