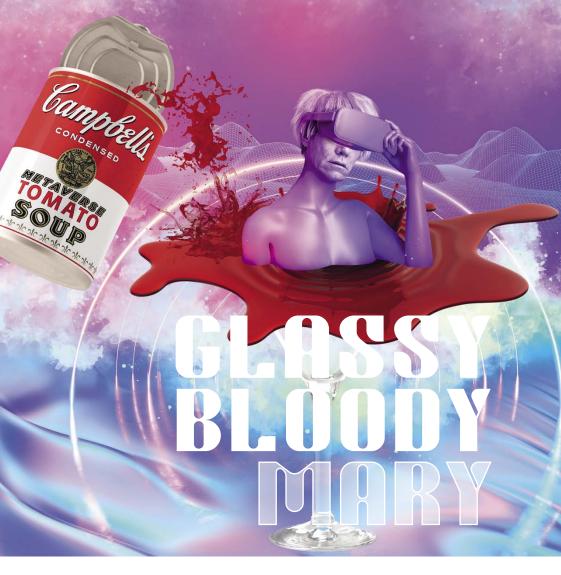

### **METAVERSE TOMATO SOUP**

Andy puts on his virtual reality goggles transforming into an avatar half submerged in a lake of Campbell's tomato soup.

Homemade Lemon Grass Syrup, Ginger, Green Cardamon

15