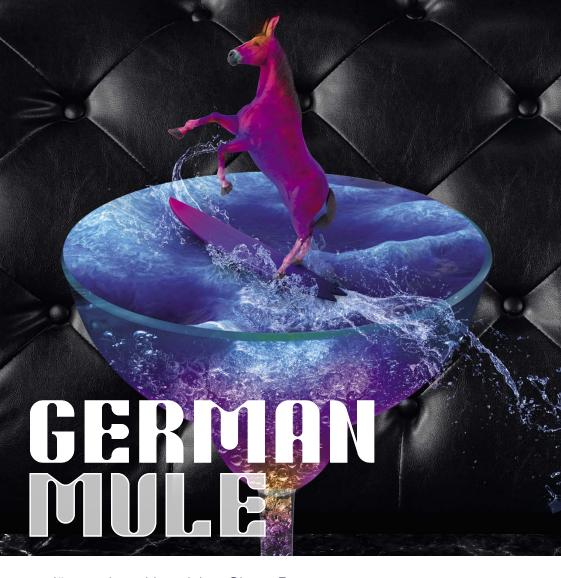

### GERMAN MULE TAKIN' THE WAVE

The German mule, on her surfboard, sails the seas of imagination. A metaverse whose limits are the circular edges of a cocktail glass and whose bottom reaches the abysses of dreams and desires.