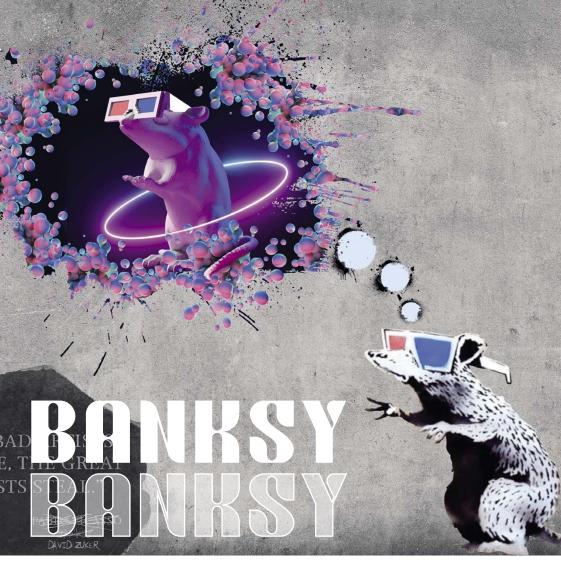

### BANKSY'S RAT DISCOVERS THE METAVERSE

After 15 years trapped in a wall in Utah, Banksy's rat has discovered a space-time hole that leads him to the metaverse. Now he can break out of the two dimensions in which he was locked and explore a three-dimensional world full of fun and dreams.