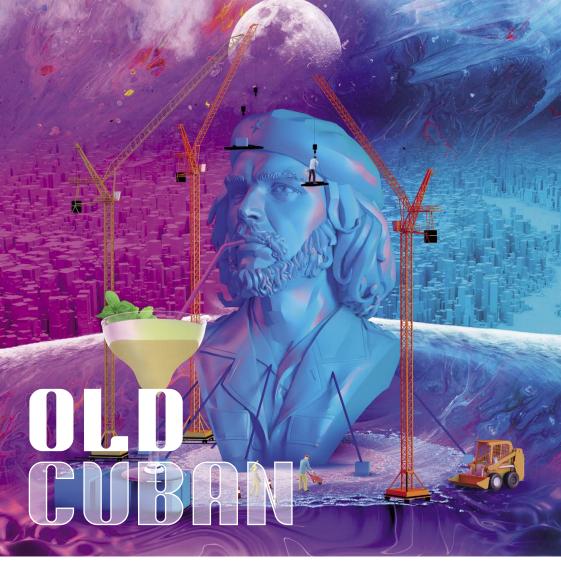

### BETTER TO DRINK STANDING THAN TO DRINK ON YOUR KNEES

In the old Cuba of the metaverse we have built a large figure of Che Guevara and, like a Golem, we have brought him to life so that he can taste the cocktail that has been created in honour of the island he loved so much. As he tasted the first sips his eyes widened and exhaled excitement.

Dry Vermouth, Sherry, Maraschino