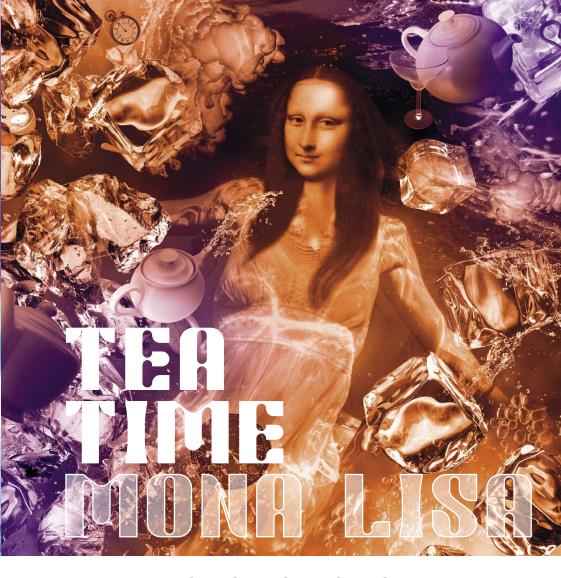

### DIVING INTO THE DEPTHS OF ICED TEA

After hundreds of years, the Mona Lisa has escaped from her two-dimensional prison and plunged into the metaverse, where she has transformed into a being full of life, thirsty for experience and sensations.