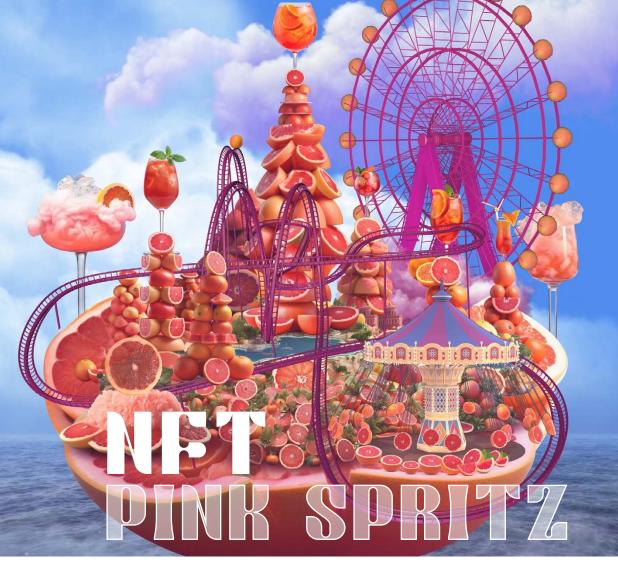

### **NFT PINK SPRITZ**

BE BRAVE. BE BOLD. BE PINK.

Imagine a warm summer night, those fun fair feelings, a sky covered in pink, surrounded by juicy people and a refreshing atmosphere - just like grapefruit – just like this drink, especially created for this bar!

Limoncello, Tonic, Sparkling Wine

16